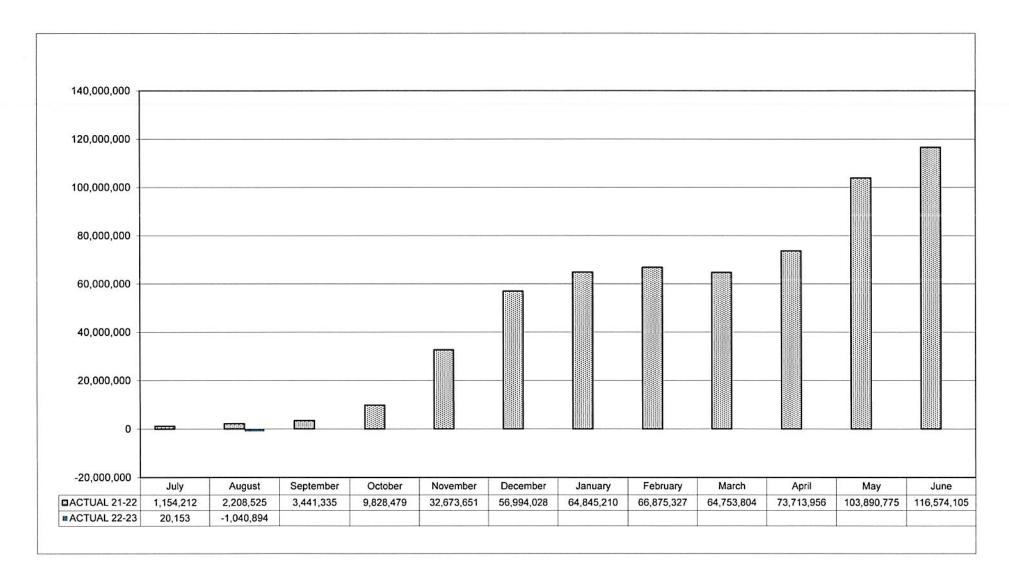

# ROSLYN PUBLIC SCHOOLS CUMULATIVE CASH RECEIPT BY MONTH - GENERAL FUND STATEMENT OF GENERAL FUND RECEIPTS AUGUST 2022