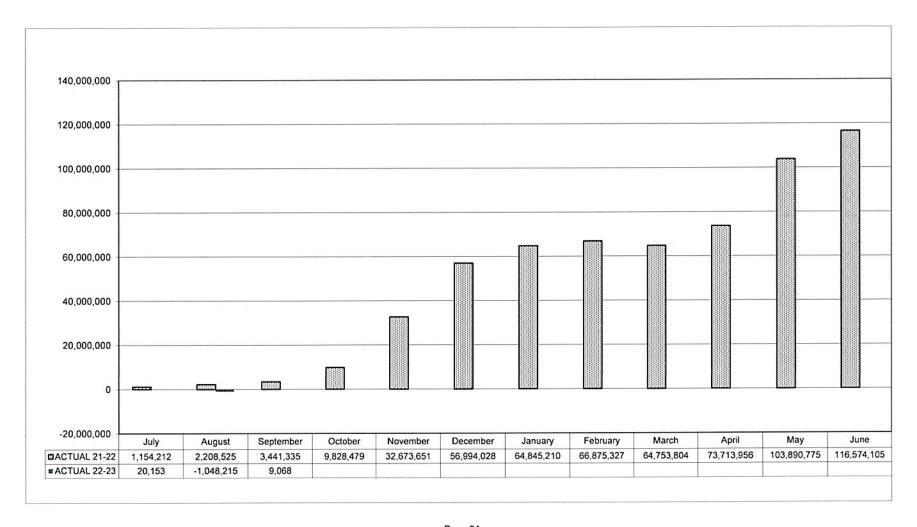

# ROSLYN PUBLIC SCHOOLS CUMULATIVE CASH RECEIPT BY MONTH - GENERAL FUND STATEMENT OF GENERAL FUND RECEIPTS AUGUST 2022