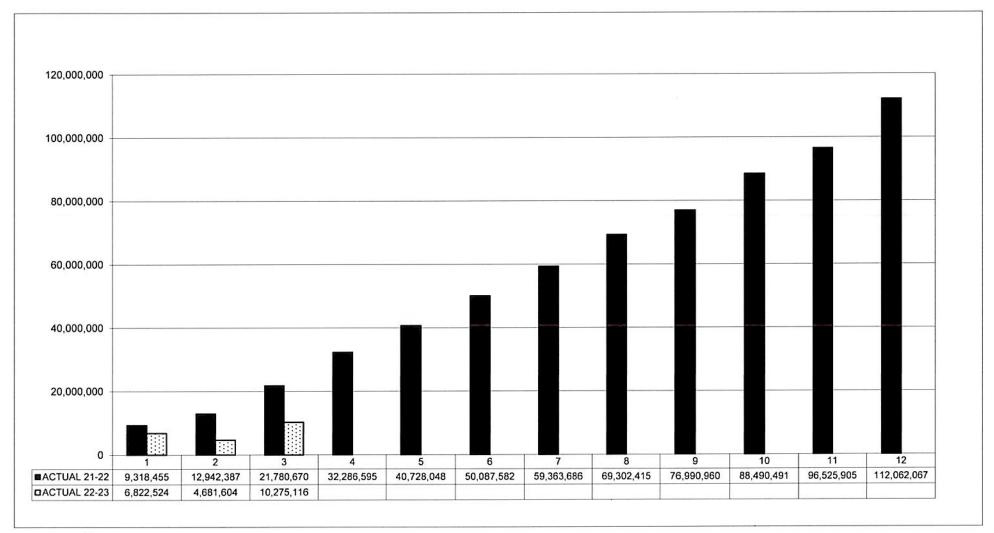

# ROSLYN PUBLIC SCHOOLS SUMMARY STATEMENT OF GENERAL FUND ENCUMBRANCES AND DISBURSEMENTS AUGUST 2022

| Description                       | Original Appropriations \$ | Appropriation Adjustment \$ | Current<br>Appropriations<br>\$ | Monthly<br>Expenditures<br>\$ | Y-T-D Expenditures | Encumbrance Outstanding \$ | Y-T-D Totals to<br><u>Current</u><br><u>Appropriation</u><br>% | Unencumbered<br>Balance<br>\$ |
|-----------------------------------|----------------------------|-----------------------------|---------------------------------|-------------------------------|--------------------|----------------------------|----------------------------------------------------------------|-------------------------------|
| General Support<br>Code 1000      | 16,665,442.00              | 714,470.97                  | 17,379,912.97                   | 916,722.17                    | 2,161,355.57       | 11,180,574.01              | 76.77%                                                         | 4,852,320.69                  |
| Instruction Code<br>2000          | 60,853,480.00              | 543,076.18                  | 61,396,556.18                   | 1,211,984.50                  | 1,968,946.60       | 49,012,306.47              | 83.04%                                                         | 10,212,941.92                 |
| Pupil Transportation<br>Code 5000 | 5,489,509.00               | 1,059.87                    | 5,490,568.87                    | 245,074.80                    | 449,806.84         | 2,689,138.30               | 57.17%                                                         | 2,596,558.53                  |
| Recreation Code<br>7000 to 8000   | 20,000.00                  | 0.00                        | 20,000.00                       | 0.00                          | 0.00               | 7,480.00                   | 37.40%                                                         | 12,520.00                     |
| Undistributed<br>Code 9000        | 39,116,762.00              | 0.00                        | 39,116,762.00                   | 2,307,822.51                  | 6,924,018.78       | 25,934,888.80              | 84.00%                                                         | 9,249,926.68                  |
| TOTAL                             | 122,145,193.00             | 1,258,607.02                | 123,403,800.02                  | 4,681,603.98                  | 11,504,127.79      | 88,824,387.58              | 81.30%                                                         | 26,924,267.82                 |

#### ROSLYN PUBLIC SCHOOLS CUMULATIVE EXPENDITURE BY MONTH - GENERAL FUND AUGUST 2022

Note: