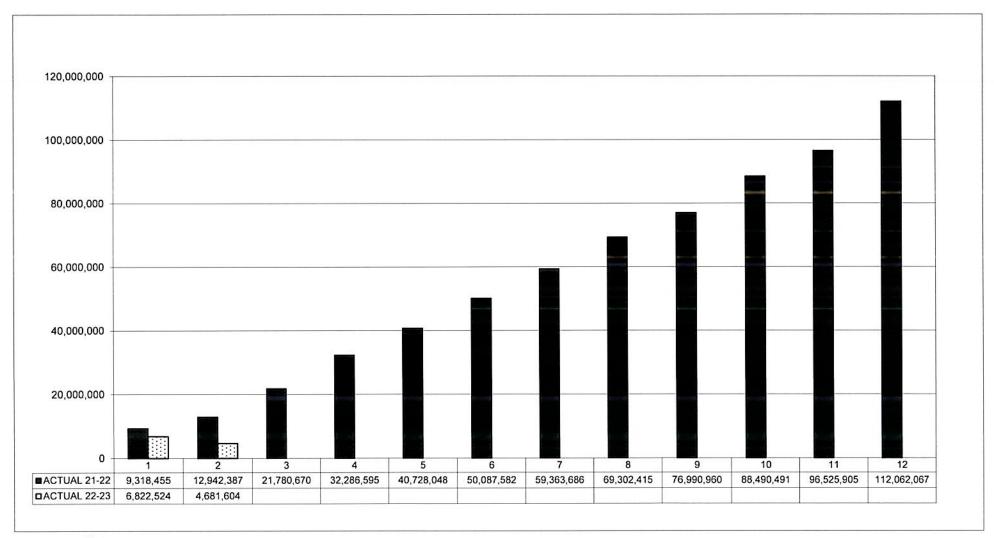

# ROSLYN PUBLIC SCHOOLS SUMMARY STATEMENT OF GENERAL FUND ENCUMBRANCES AND DISBURSEMENTS AUGUST 2022

| Description                       | Original Appropriations \$ | Appropriation Adjustment \$ | Current<br>Appropriations<br>\$ | Monthly<br>Expenditures<br>\$ | Y-T-D Expenditures | Encumbrance Outstanding \$ | Y-T-D Totals to<br><u>Current</u><br><u>Appropriation</u><br>% | Unencumbered<br>Balance<br>\$ |
|-----------------------------------|----------------------------|-----------------------------|---------------------------------|-------------------------------|--------------------|----------------------------|----------------------------------------------------------------|-------------------------------|
| General Support<br>Code 1000      | 16,665,442.00              | 714,470.97                  | 17,379,912.97                   | 916,722.17                    | 2,161,355.57       | 11,180,574.01              | 76.77%                                                         | 4,852,320.69                  |
| Instruction Code<br>2000          | 60,853,480.00              | 543,076.18                  | 61,396,556.18                   | 1,211,984.50                  | 1,968,946.60       | 49,012,306.47              | 83.04%                                                         | 10,212,941.92                 |
| Pupil Transportation<br>Code 5000 | 5,489,509.00               | 1,059.87                    | 5,490,568.87                    | 245,074.80                    | 449,806.84         | 2,689,138.30               | 57.17%                                                         | 2,596,558.53                  |
| Recreation Code<br>7000 to 8000   | 20,000.00                  | 0.00                        | 20,000.00                       | 0.00                          | 0.00               | 7,480.00                   | 37.40%                                                         | 12,520.00                     |
| Undistributed<br>Code 9000        | 39,116,762.00              | 0.00                        | 39,116,762.00                   | 2,307,822.51                  | 6,924,018.78       | 25,934,888.80              | 84.00%                                                         | 9,249,926.68                  |
| TOTAL                             | 122,145,193.00             | 1,258,607.02                | 123,403,800.02                  | 4,681,603.98                  | 11,504,127.79      | 88,824,387.58              | 81.30%                                                         | 26,924,267.82                 |

#### ROSLYN PUBLIC SCHOOLS CUMULATIVE EXPENDITURE BY MONTH - GENERAL FUND AUGUST 2022

Note: